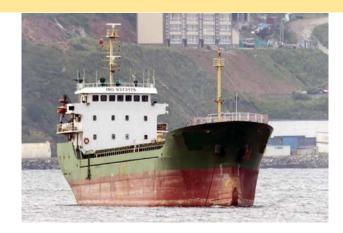

| GENERAL DETAILS                                                                 | REGISTERED DIMENTINS, TOUNAGE &<br>HULL PARTICULARS |
|---------------------------------------------------------------------------------|-----------------------------------------------------|
| Type of Vessel: General Cargo                                                   | No. of Watertight Bulkheads:                        |
| Year of Built: 2005                                                             | Hull Material:                                      |
| Place of Built: CHN                                                             | Type of Stern:                                      |
| Name & Address of Manufacturer:<br>ZHOUSHAN QIFAN SHIPREP                       | Type of Bow:                                        |
| Classed By: SS/DD                                                               | No. of Decks:                                       |
| PARTICULARS OF MAIN ENGINE                                                      | No. of Masts & Cranes:<br>سیراز عارین صنعت آریا     |
| Type of Main Engines: WUXI ANTAI POWER<br>MACHINER, CHINESE STD. TYPE (G6300ZC) | Moulded Depth (m): 5.9                              |
| No. of Eng & Cyl:                                                               | Moulded Breath (m):                                 |
| Power: 1001 HP                                                                  | Length Overall (m):                                 |
| Max speed:                                                                      | NT/GT:                                              |
| No. of Propellers:                                                              | SMSA                                                |
| Built:                                                                          |                                                     |
|                                                                                 |                                                     |